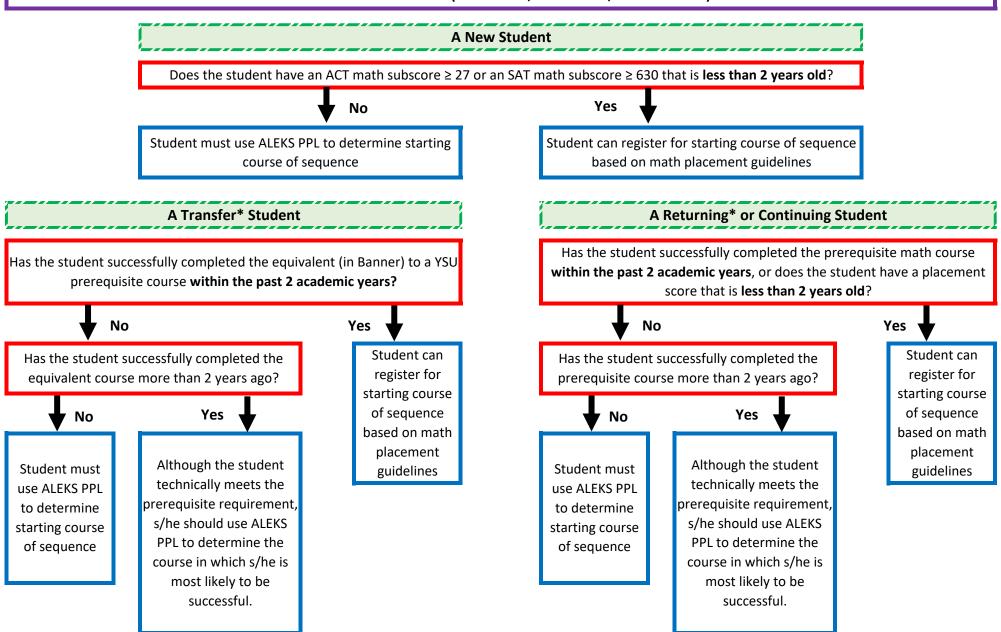

Degrees that Require College Algebra (Math 1510), Calculus (Math 1552, Math 1570, or Math 1571), or Middle School Math (Math 1564, Math 2665, or Math 3767)

<sup>\*</sup>Please note (for transfer & returning students) that registration eligibility for Math 1510 and Math 1564 is <u>by placement (ACT, SAT, or ALEKS PPL) only.</u>
There is no prereq course eligibilty for Math 1510 or Math 1564.