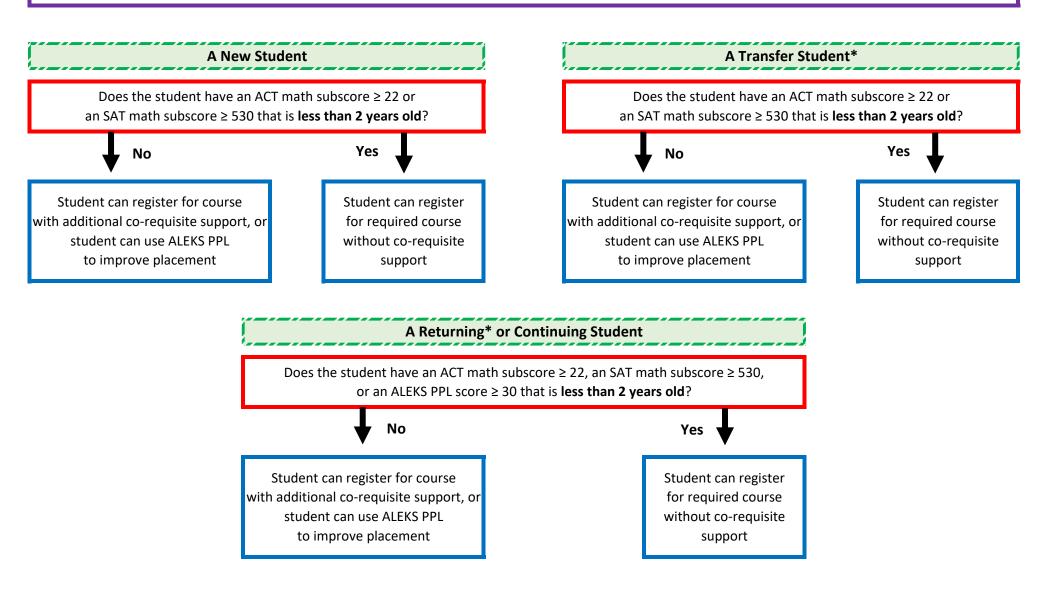

Degrees that Require Quantitative Reasoning (Math 2623), Statistical Literacy & Critical Reasoning (Stat 2625), or Early Childhood Math (Math 2661)

<sup>\*</sup>Please note (for transfer & returning students) that registration eligibility for Math 2623, Stat 2625, & Math 2661 is <u>by placement (ACT, SAT, or ALEKS PPL) only.</u>
There is no prereg course eligibility for Math 2623, Stat 2625 or Math 2661.