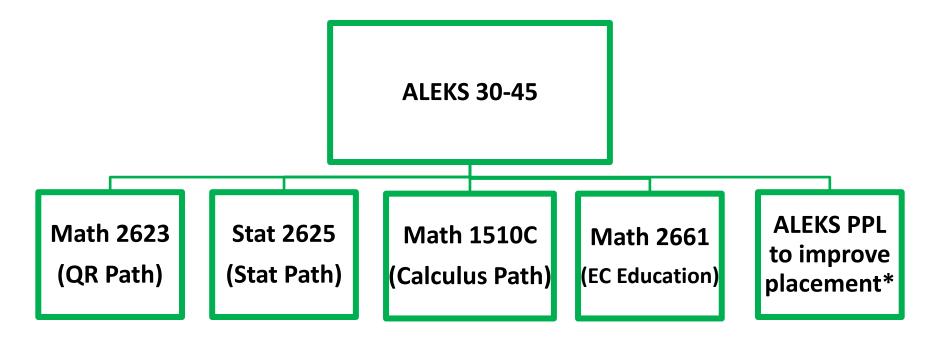

## Mathematics and Statistics L20 Placement Guide

**Effective Summer 2022** 

\*Support and guidance to help students improve placement is available through the Math Achievement Center. Students seeking assistance should complete this brief form (https://forms.office.com/r/B9chHAEXFL).